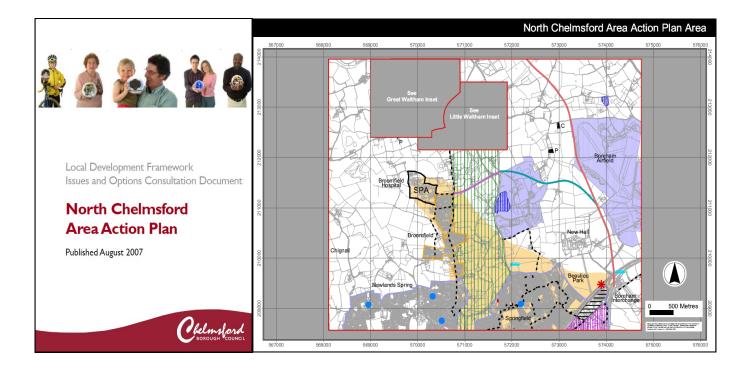

the provision of a fully developer funded health centre to service the needs of the Greater Beaulieu Park development Area in the North Chelmsford Area Action Plan adopted in 2011.