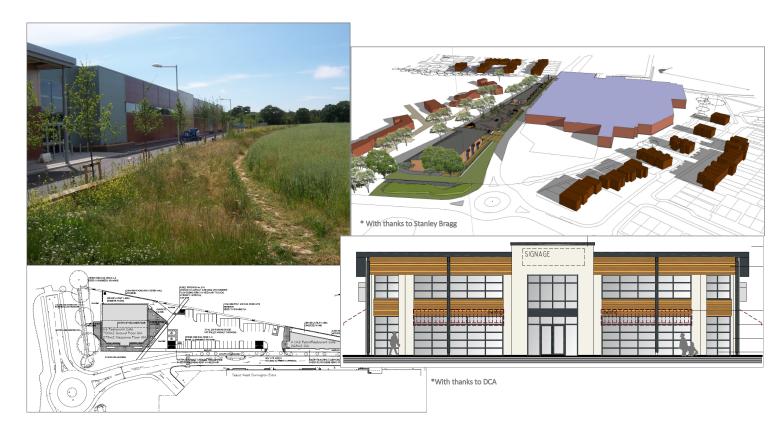

## **Project Details**

The one acre site is located adjacent to West Durrington District Shopping Centre in West Worthing but had no formal planning designation or consent. Following a planning appraisal of development options LPP secured policy recognition for retail development through inclusion of the site within the district centre and then subsequently secured detailed consent for a retail and restaurant development.

## LPP's Role

- Planning Project Management
- Promoting the site's development through Worthing Borough Council's Local Development Framework Core Strategy
- Securing planning policy recognition for retail development through inclusion of the site within the District Centre
- Securing outline planning permission for the development of the site for class A1 and A3 retail/ restaurant use
- Securing approval of Reserved Matters and Discharge of related Pre-Commencement Planning Conditions