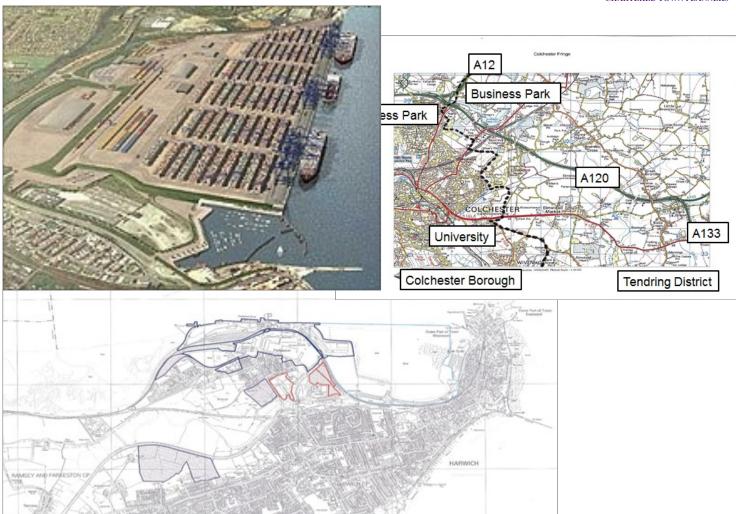

## **Project Details**

LPP with Roger Tym & Partners were instructed by Tendring District Council to advise on a development strategy and undertake a review of all existing employment sites within the District to inform the Planning Authority's Local Plan review. Each site was assessed against key deliverability and sustainability criteria and

recommendations were made on planning potential and future development options. The instruction also involved providing a development strategy to help facilitate economic growth in the event that a major port expansion at Bathside Bay, Harwich occurred and also options for business park development on Colchester fringes.