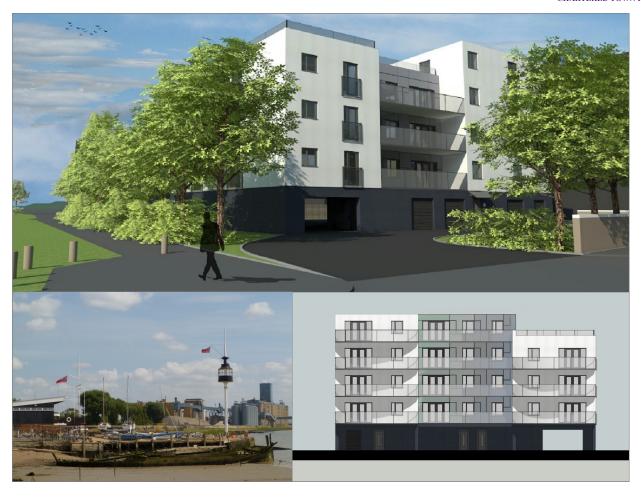

# **Project Details**

The Pier Lodge site comprises a C19th former residential dwelling and its grounds, currently in use as a children's day nursery. As part of a disposal strategy, the client wished to redevelop the site for residential purposes.

Full planning permission was secured for a part 4/ part 5 storey block accommodating 21 residential apartments, with associated parking, private amenity space, landscaping, bin storage and ancillary infrastructure works in September 2015.