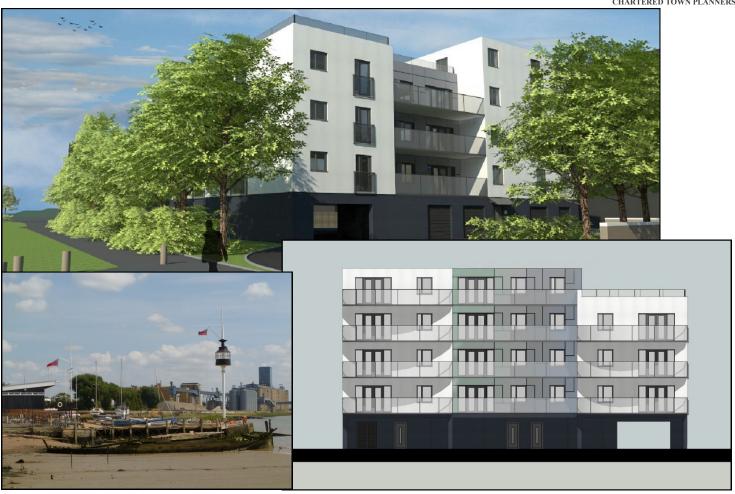

## **Project Details**

The Pier Lodge site comprises a C19th former residential dwelling and its grounds, currently in use as a children's day nursery. As part of a disposal strategy, the client wished to redevelop the site for residential purposes.

Full planning permission was secured for a part 4/ part 5 storey block accommodating 21 residential apartments, with associated parking, private amenity space, landscaping, bin storage and ancillary infrastructure works in September 2015.