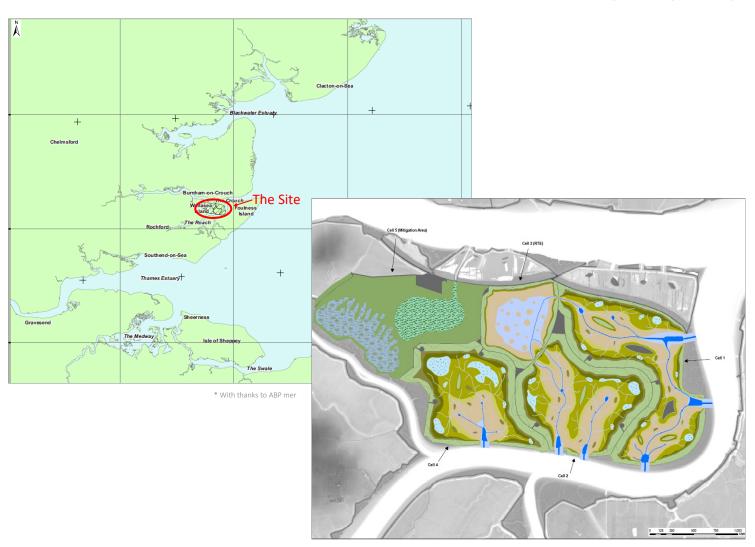

# Wallasea Island Wild Coast Project, Rochford

CHARTERED TOWN PLANNER

## **Project Details**

LPP instructed to provide planning and minerals strategy advice to assist the preparation of a planning application for a new 736ha inter-tidal coastal habitat creation project requiring the marine importing of 7.3mm<sup>3</sup> of fill.

### LPP's Role

- Planning and minerals strategy advice in support of one planning application and related Environmental Assessment process
- Project Audit
- Liaison with Crossrail and statutory consultees including the Environment Agency
- Planning permission was subsequently granted for what is acknowledged as the UK's largest coastal habitat creation project in 2009