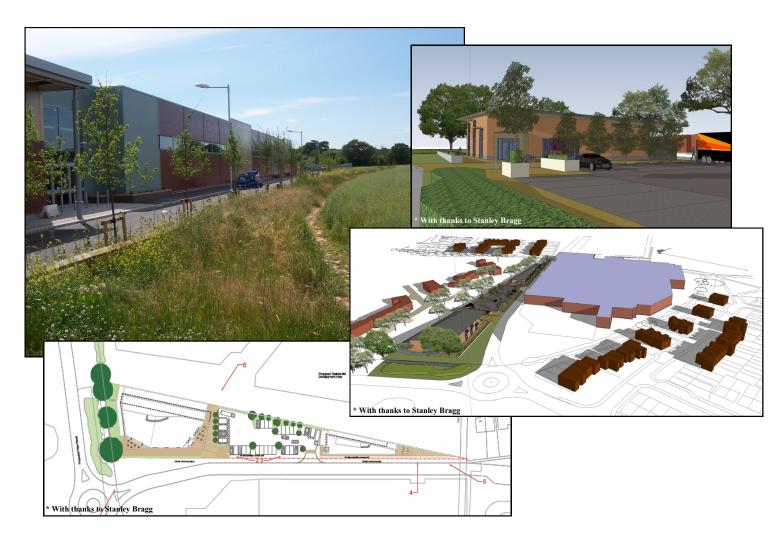

## **Project Details**

The one acre site is located adjacent to West Durrington District Shopping Centre in West Worthing but had no formal planning designation or consent. Following a planning appraisal of development options LPP advised on development potential to enable planning certainty and a site value to be obtained.

## LPP's Role

- Planning Project Management
- Promoting the site's development through
  Worthing Borough Council's Local Development
  Framework Core Strategy
- Securing planning policy recognition for retail development through inclusion of the site within the District Centre
- Securing outline planning permission for the development of the site for class A1 and A3 retail