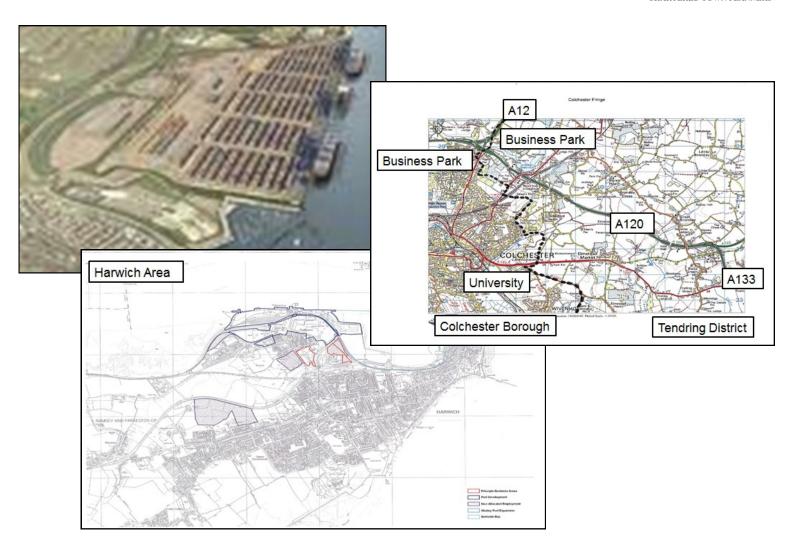

## **Project Details**

LPP with Roger Tym and Partners were instructed by Tendring District Council to advise on a development strategy and undertake a review of all existing employment sites within the District to inform the Planning Authority's Local Plan review. Each site was assessed against key deliverability and sustainability criteria and

recommendations were made on planning potential and future development options. The instruction also involved providing a development strategy to help facilitate economic growth in the event that a major port expansion at Bathside Bay, Harwich occurred and also options for business park development on Colchester fringes.