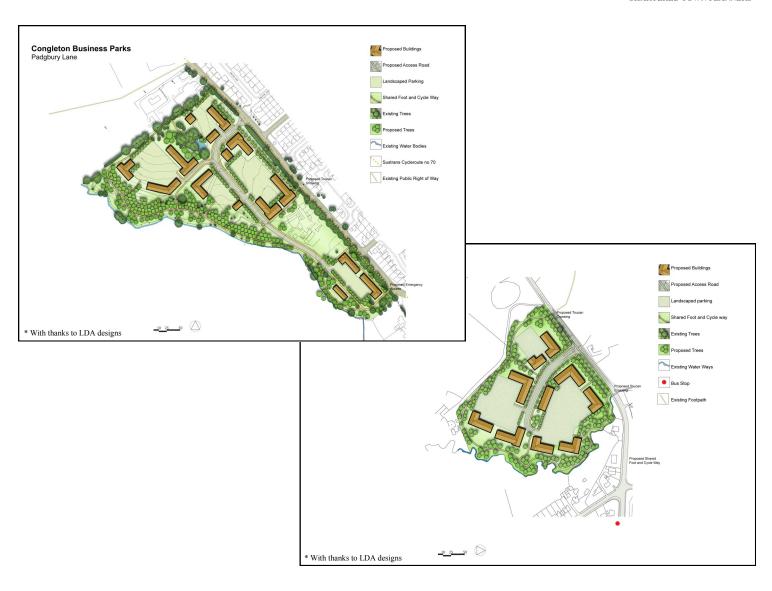

### Instruction

Promotion of a 15ha B1 Business & Technology Park at Padgbury Lane and Sandbach Road, Congleton

## **Project Details**

LPP instructed to promote land on the western edge of Congleton through the Cheshire East Local Development Framework for the purposes of securing strategic site employment allocations in the Core Strategy.