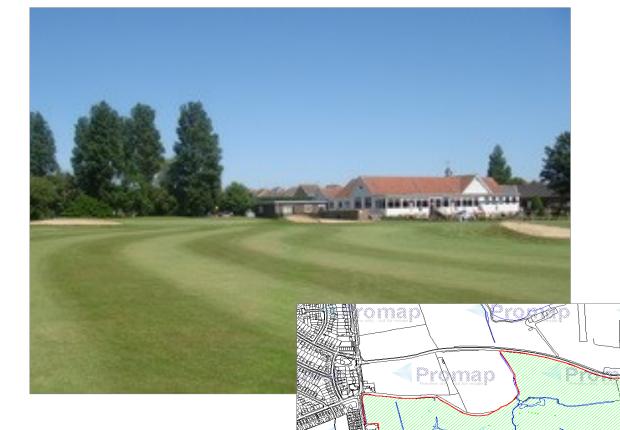

## **Project Details**

The Golf Club occupies a large area adjacent to the Essex coastline within a strategic gap and partly within a flood plain. As part of the Club's development strategy a new club house was planned requiring planning permission.